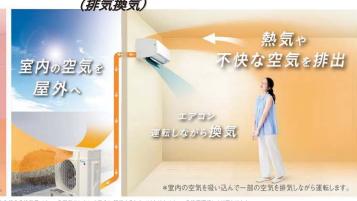

# 換気(給気換気/排気換気) 換気出来るエアコンでお部屋の空気を快適に。

新鮮な空気をあたためながら室内へ。

(給気換気)

NEW! お部屋やエアコンの不快な空気も排出。 (排気換気)

●使用環境により異なります