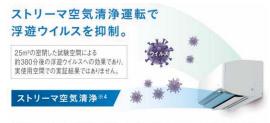

### ストリーマ空気清浄で浮遊ウイルス抑制。

試験機関:一般財団法人 北里環境科学センター 報告書No北生発2021\_0103号 試験方法:25m3(6畳)の 密閉した試験空間に浮遊ウイルスを噴霧。ストリーマ空気清浄運転を行い、経過時間にあわせて浮遊ウイルス 数を測定。試験対象:1種類のウイルス試験結果:約380分で99%抑制 試験機:S22ZTRXSで実施

| <b>6</b> 畳程度   | 8畳程度           | 10畳程度          | 12畳程度          | <b>14</b> 畳程度  | 18畳程度          | 20畳程度          | 23畳程度          | 26畳程度          | 29畳程度          |
|----------------|----------------|----------------|----------------|----------------|----------------|----------------|----------------|----------------|----------------|
| (2.2kW)        | (2.5kW)        | (2.8kW)        | (3.6kW)        | (4.0kW)        | (5.6kW)        | (6.3kW)        | (7.1kW)        | (8.0kW)        | (9.0kW)        |
| S22ZTRXS       | S25ZTRXS       | S28ZTRXS       | S36ZTRXS       | S40ZTRXS(P)(V) | S56ZTRXP(V)    | S63ZTRXP(V)    | S71ZTRXP(V)    | S80ZTRXP(V)    | S90ZTRXP(V)    |
| 価格             |
| 429,000円       | 473,000円       | 517,000円       | 539,000円       | 572,000円       | 627,000円       | 704,000円       | 781,000円       | 858,000円       | 935,000円       |
| (税抜き 390,000円) | (税抜き 430,000円) | (税抜き 470,000円) | (稅抜き 490,000円) | (税抜き 520,000円) | (税抜き 570,000円) | (税抜き 640,000円) | (税抜き 710,000円) | (税抜き 780,000円) | (稅抜き 850,000円) |