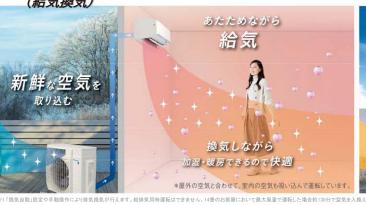

# 換気(給気換気/排気換気) 換気出来るエアコンでお部屋の空気を快適に。

新鮮な空気をあたためながら室内へ。

(給気換気)

NEW! お部屋やエアコンの不快な空気も排出。 (排気換気)

●使用環境により異なります